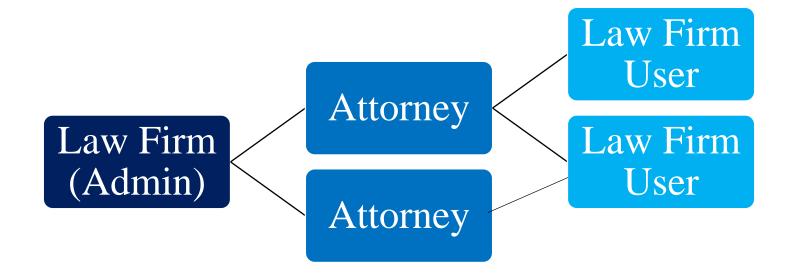

# WCAIS Roles:

- Law Firm Admin (Office Manager)
- Law Firm User (Paralegal, Secretary, other Support Staff)
- Attorney