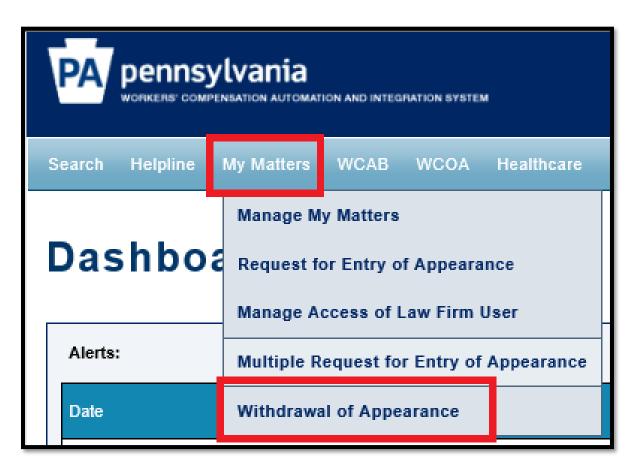

|  |
| Date                       | Withdrawal of Appearance                                                               |  |

You <u>cannot</u> withdraw your appearance from the WCAIS Dashboard if you are <u>an interested party</u> or there are <u>open matters within the claim</u>. Attempting to do so, will result in an error message.

If there is a Dispute pending in front of a Judge, you **should** submit a Miscellaneous request seeking leave to withdraw appearance, pursuant to Section 131.56a of the Judges' Rules.



If you are an Associated Recipient or there are no open matters within the claim and you wish to withdraw your appearance, select **My Matters** from the Navigation Bar on the WCAIS Dashboard and then click **Withdrawal of Appearance**.



Select the checkbox(s) next to the claims from which you wish to withdraw your appearance and click **Save and Continue**.

| lect All C | aim Number | Claimant/Employee | Defendant/Employer | Date of Injury | Matter Party Type 🔺  |
|------------|------------|-------------------|--------------------|----------------|----------------------|
| ]          |            |                   |                    | 2/2/2004       | Additional Defendant |
| ]          |            |                   |                    | 5/7/2004       | Associated Recipient |
| 1          |            |                   |                    | 10/31/1995     | Associated Recipient |

Review your selected claim(s) and then click **Submit**.

|              | drawal, please select | a claim. Select Claim | e