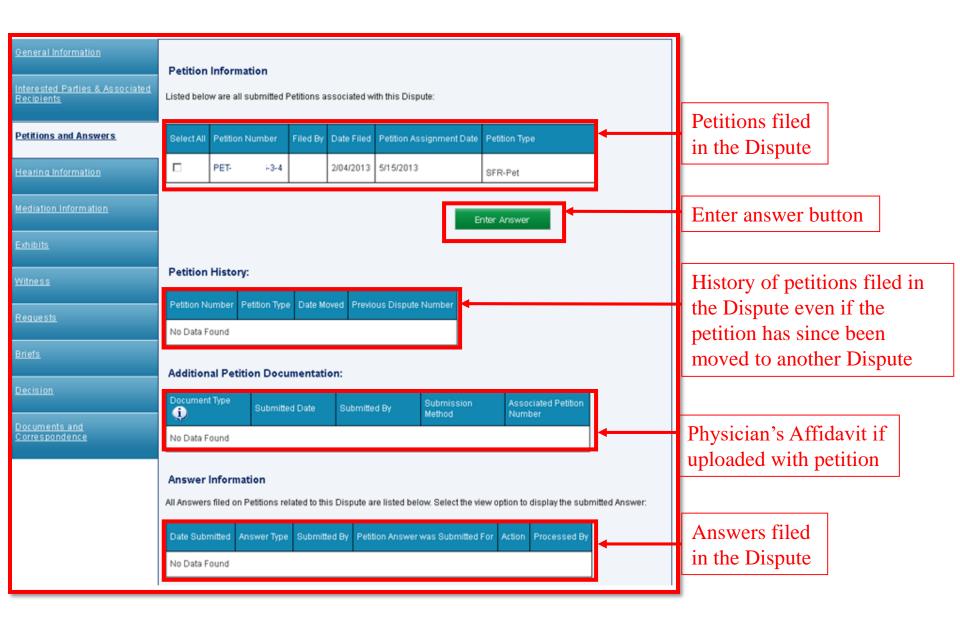

#### **DISPUTE SUMMARY**:

- General Information tab
  - <u>Viewing the Dispute Business Event Log</u>
- Interested Parties tab
  - <u>Changing Address</u>
- Petitions and Answers tab
  - <u>Submitting an Answer</u>
- <u>Hearing Information tab</u>
  - <u>Viewing the Hearing Summary Screen</u>
- Mediation Information tab
  - <u>Submitting a Mediation Statement</u>
- Exhibits tab
  - <u>Evidentiary Record Closing Date</u>
  - <u>Submitting an Exhibit</u>
  - <u>Tips for Submitting Large Exhibits</u>
  - <u>Submitting Surveillance Evidence</u>