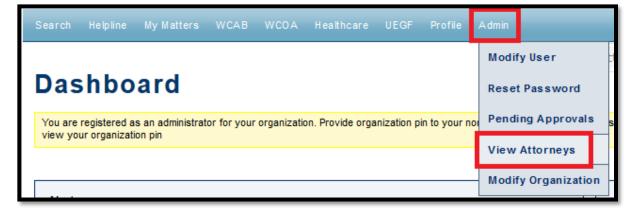

# Disassociating an Attorney from a Law Firm

Law Firm Admins have the ability to disassociate Attorneys from their firm by selecting the **Admin** dropdown from the Navigation Bar on the WCAIS Dashboard and **View Attorneys**.

### Sharing an Attorney's Matters within the Law Firm

Law Firm Admins and Attorneys can "share" a matter with another Attorney.

Law Firm Admins select the **Admin** dropdown from the Navigation Bar on the WCAIS Dashboard and **View Attorneys**.