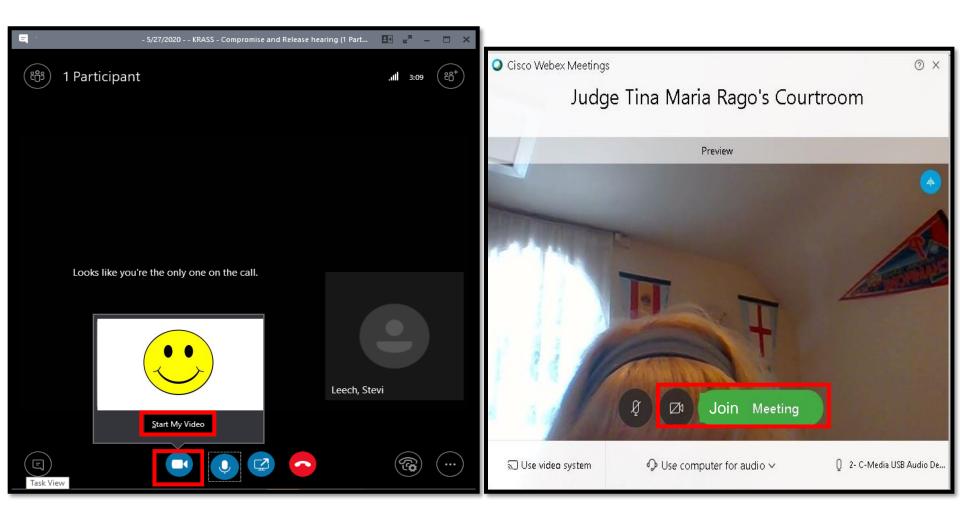

|

- When you join the hearing, check your **mute button**!
- To mute/unmute, just click the microphone icon.
- Keep your line muted while you're not speaking to avoid unnecessary background noise.

#### Microphone icon:



To share your video, so the participants can see your face, click the camcorder icon and then **Start my Video**.



# For instructions on how to connect with the Judge, look for the **Special Instructions** on the event notice.

|                                                                                                                                                                                                            | DATE OF NOTICE: 06/19/2020                                                                                                                                                                                                                           |                                                                                                                                          | DATE OF NOTICE: 07/16/2020