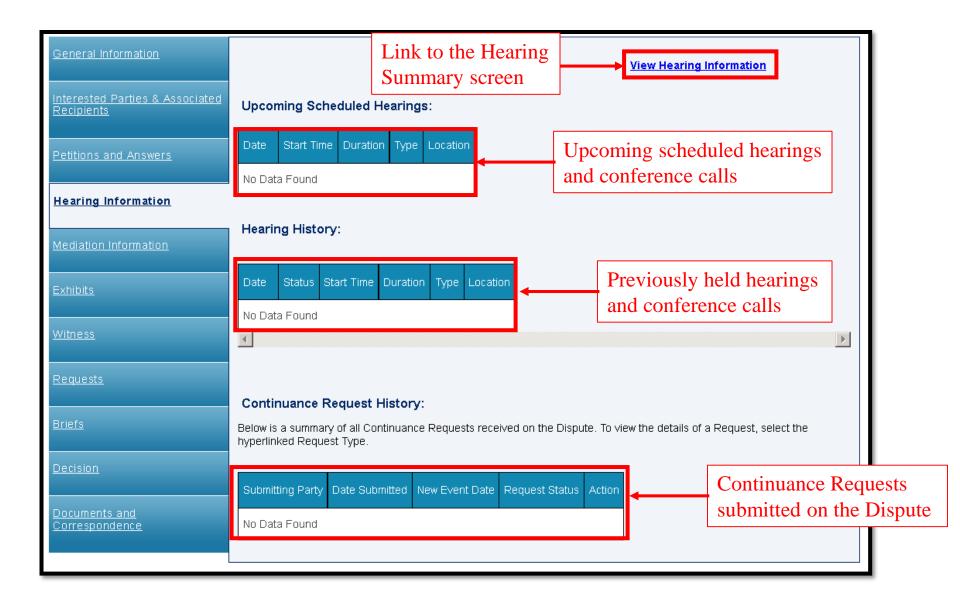

#### **DISPUTE SUMMARY**:

- General Information tab
  - <u>Viewing the Dispute Business Event Log</u>
- Interested Parties tab
  - <u>Changing Address</u>
- Petitions and Answers tab
  - <u>Submitting an Answer</u>
- <u>Hearing Information tab</u>
  - <u>Viewing the Hearing Summary Screen</u>
- Mediation Information tab
  - <u>Submitting a Mediation Statement</u>
- Exhibits tab
  - <u>Evidentiary Record Closing Date</u>
  - <u>Submitting an Exhibit</u>
  - <u>Tips for Submitting Large Exhibits</u>
  - <u>Submitting Surveillance Evidence</u>