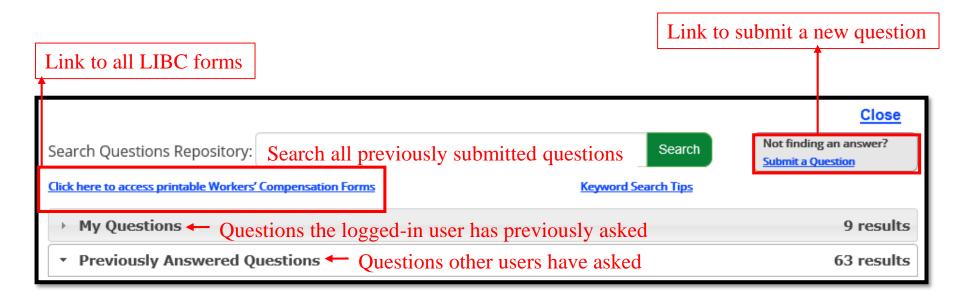

#### **CUSTOMER SERVICE CENTER FROM THE DASHBOARD:**

- <u>Customer Service Center Home</u>
  - Questions Repository
  - Process Guides & Simulations
  - <u>Previously Recorded Trainings</u>
- <u>I need help on this screen...</u>
- Submit a Question
- Printable WC Forms
- <u>Contact Us</u>