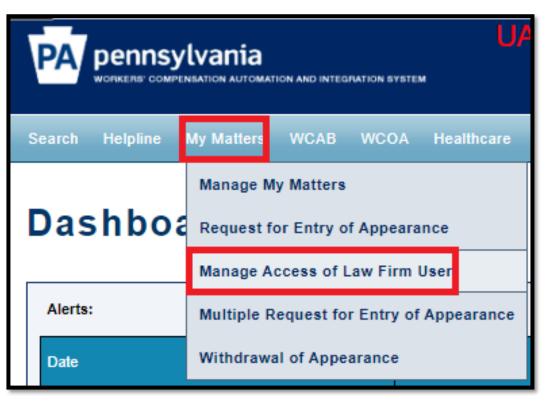

### Attorney Approving a Law Firm User to Perform Work on Their Behalf

Attorneys have the ability to select a Law Firm User(s) at their firm to perform work on their behalf by selecting the **My Matters** dropdown on the Navigation Bar on the WCAIS Dashboard and then clicking **Manage Access of Law Firm User**.

**NOTE**: If the Attorney wants the Law Firm Admin to perform work on their behalf, the Law Firm Admin <u>must</u> also register as a Law Firm User.

Select the Law Firm User(s) by checking the box next to their name, check the certification checkbox, and then **Submit**.