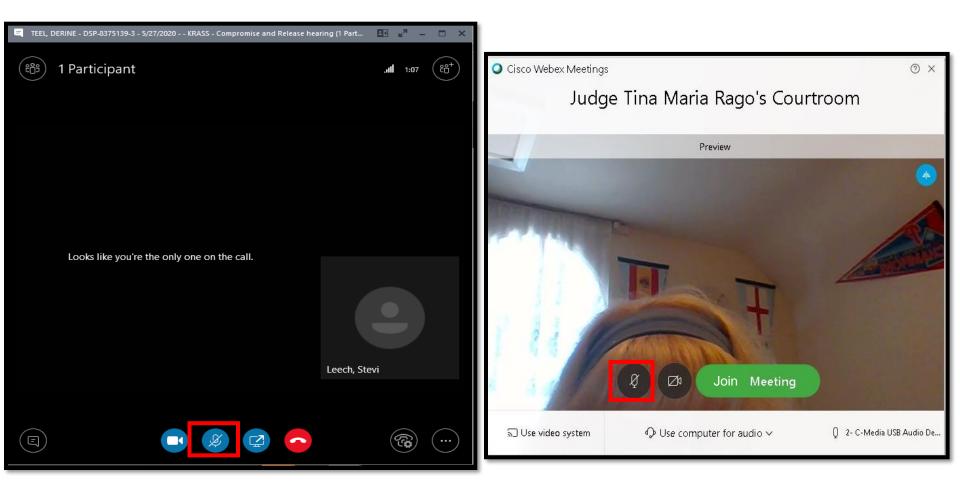

|

- When you join the hearing, check your **mute button**!
- To mute/unmute, just click the microphone icon.
- Keep your line muted while you're not speaking to avoid unnecessary background noise.

#### Microphone icon:



To share your video, so the participants can see your face, click the camcorder icon and then **Start my Video**.



# For instructions on how to connect with the Judge, look for the **Special Instructions** on the event notice.

|                                                                                                                                                                                                            | DATE OF NOTICE: 06/19/2020                                                                                                                                                                                                                           |