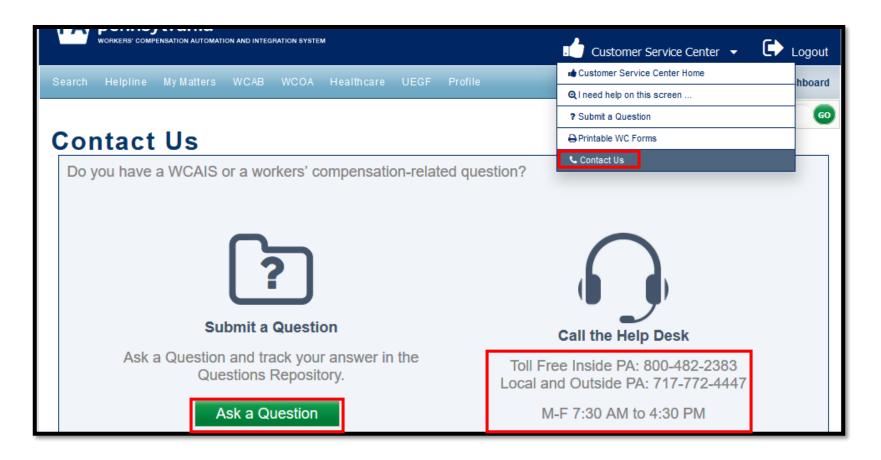

#### **CUSTOMER SERVICE CENTER FROM THE DASHBOARD:**

- <u>Customer Service Center Home</u>
  - Questions Repository
  - Process Guides & Simulations
  - <u>Previously Recorded Trainings</u>
- <u>I need help on this screen...</u>
- Submit a Question
- Printable WC Forms
- <u>Contact Us</u>