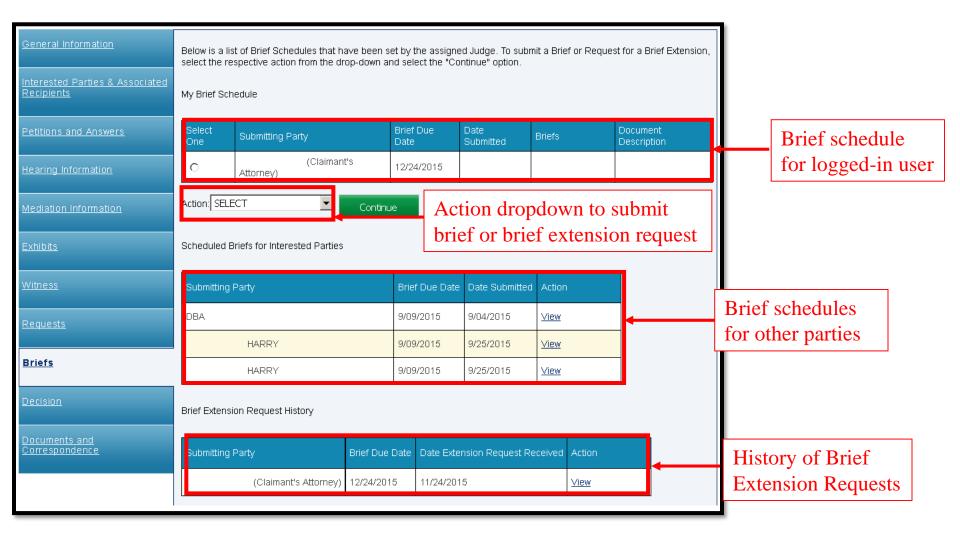

#### **DISPUTE SUMMARY CONTINUED:**

- <u>Witnesses tab</u>
- <u>Requests tab</u>
  - Submitting a Request
  - <u>Request Type Matters!</u>
  - <u>Submitting a Subpoena Request</u>
  - <u>Submitting a Request to the Mediating Judge</u>
- Briefs tab
  - Submitting a Brief
  - <u>Requesting a Brief Extension</u>
- Decisions tab
  - Filing a WCAB Appeal
- Documents and Correspondence tab
  - <u>Submitting a Letter to Judge</u>