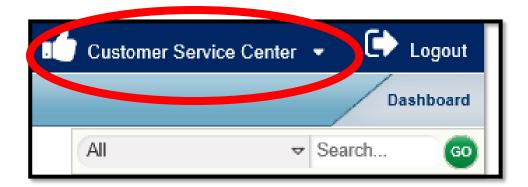

#### **CUSTOMER SERVICE CENTER FROM THE DASHBOARD:**

- <u>Customer Service Center Home</u>
  - Questions Repository
  - Process Guides & Simulations
  - <u>Previously Recorded Trainings</u>
- <u>I need help on this screen...</u>
- Submit a Question
- Printable WC Forms
- <u>Contact Us</u>