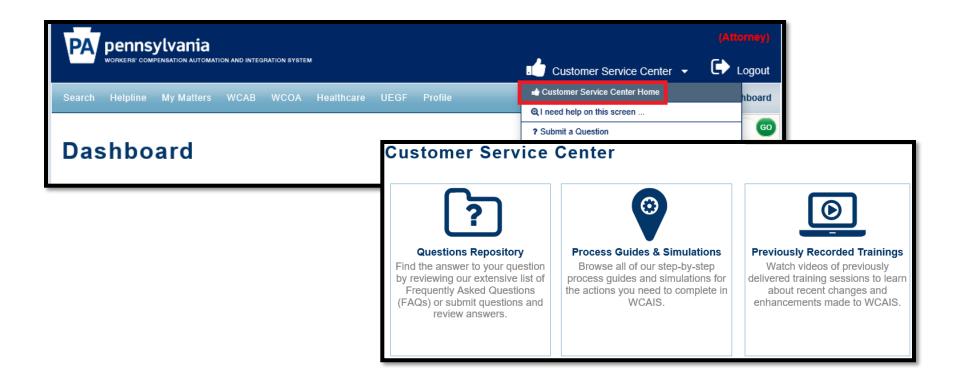

#### **CUSTOMER SERVICE CENTER FROM THE DASHBOARD:**

- <u>Customer Service Center Home</u>
  - Questions Repository
  - Process Guides & Simulations
  - <u>Previously Recorded Trainings</u>
- <u>I need help on this screen...</u>
- Submit a Question
- Printable WC Forms
- <u>Contact Us</u>