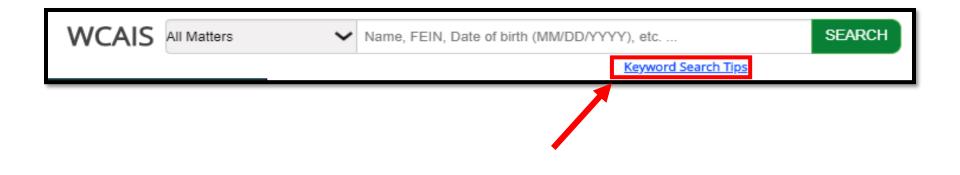

|          |
| Judge Last Name:                | Cicola           |          |
| Dispute File Date From:         |                  | <b>-</b> |
| To:                             |                  |          |
| Circulation Date From:          |                  |          |
| To:                             |                  |          |
| Date of Injury From:            |                  |          |
| To:                             |                  |          |
| Advanced Search Clear           |                  |          |

There are a number of different tricks which can be used to ensure greater success with the search results.

Those tricks can always be found in WCAIS by clicking the **Keyword Search Tips** link to access the **Search Tips for WCAIS** pop-up.



This is the pop-up screen for tips:

| Search Tips | for WCAIS |
|-------------|-----------|
|-------------|-----------|

Use  $\underline{any}$  of these simple tips to help you find information in WCAIS faster.

**Tip 1:** Use the drop-down menu to identify what you are searching for (e.g., Claimant, Dispute, etc.)

**Tip 2:** Enter multiple search terms to create a stronger search

Tip 3: Use special characters to define your search

| Special<br>Character      | How it Works                                                                                                | Sample Search                                                                                                               |
|---------------------------|--------------------------------------------------------------