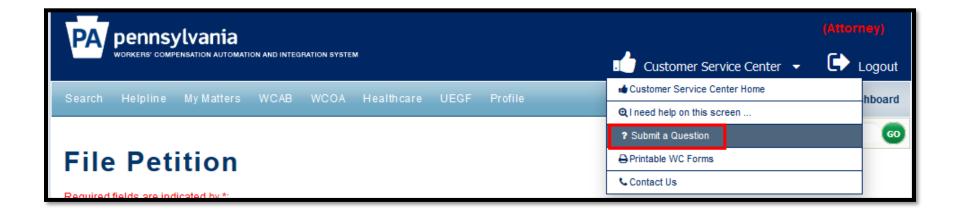

#### **CUSTOMER SERVICE CENTER FROM THE DASHBOARD:**

- <u>Customer Service Center Home</u>
  - Questions Repository
  - Process Guides & Simulations
  - <u>Previously Recorded Trainings</u>
- <u>I need help on this screen...</u>
- Submit a Question
- Printable WC Forms
- <u>Contact Us</u>