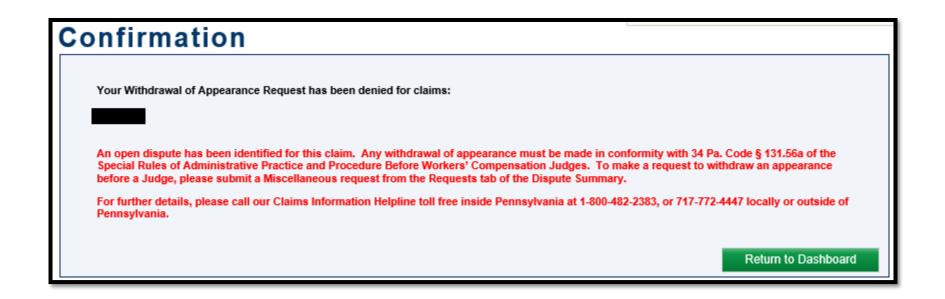

|  |
| Dashboa                    | Manage My Matters<br>Request for Entry of Appearance<br>Manage Access of Law Firm User |  |
| Alerts:                    | Multiple Request for Entry of Appearance                                               |  |
| Date                       | Withdrawal of Appearance                                                               |  |

You <u>cannot</u> withdraw your appearance from the WCAIS Dashboard if you are <u>an interested party</u> or there are <u>open matters within the claim</u>. Attempting to do so, will result in an error message.

If there is a Dispute pending in front of a Judge, you **should** submit a Miscellaneous request seeking leave to withdraw appearance, pursuant to Section 131.56a of the Judges' Rules.



If you are an Associated Recipient or there are no open matters within the claim and you wish to withdraw your appearance, select **My Matters** from the Navigation Bar on the WCAIS Dashboard and then click **Withdrawal of Appearance**.



Select the checkbox(s) next to the claims from which you wish to withdraw your appearance and click **Save and Continue**.

| lect All C | aim Number | Claimant/Employee | Defendant/Employer | Date of Injury | Matter Party Type 🔺  |
|------------|------------|-------------------|--------------------|----------------|----------------------|
| ]          |            |                   |                    | 2/2/2004       | Additional Defendant |
| ]          |            |                   |                    | 5/7/2004       | Associated Recipient