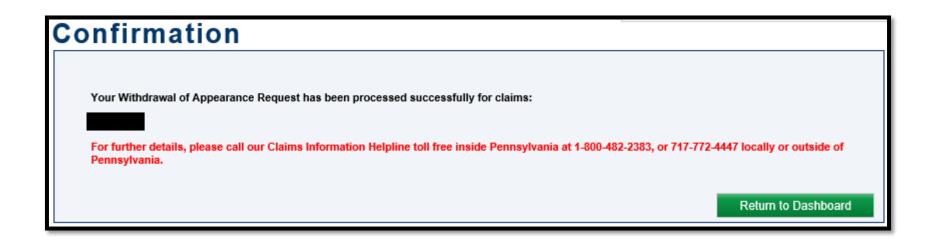

ted Recipient |
| 1          |            |                   |                    | 10/31/1995     | Associated Recipient |

Review your selected claim(s) and then click **Submit**.

|              | drawal, please select | a claim. Select Claim | e              |                      |
|--------------|-----------------------|-----------------------|----------------|----------------------|
| Claim Number | Claimant/Employee     | Defendant/Employer    | Date of Injury | Matter Party Type    |
|              |                       | ÷                     | 10/31/1995     | Associated Recipient |
|              |                       |                       |                |                      |

If your withdrawal of appearance is successful, you will receive a confirmation message.



### WCAIS DASHBOARD

#### These elements always appear on the Dashboard by default:

- 1. Alerts grid
- 2. Correspondence button & link
- 3. Quick Links section
- 4. Additional Dashboard Items dropdown

| Alerts:         |                            |                        | 3                                 |
|-----------------|----------------------------|------------------------|-----------------------------------|
| Date            | Alerts                     |                        | Quick Links                       |
| No Data Found   |                            |                        | WCOA Dashboard NEW                |
| Correspondence: |                            |                        | WCAB Dashboard NEW                |
| 2.              | Show Recent Correspondenc