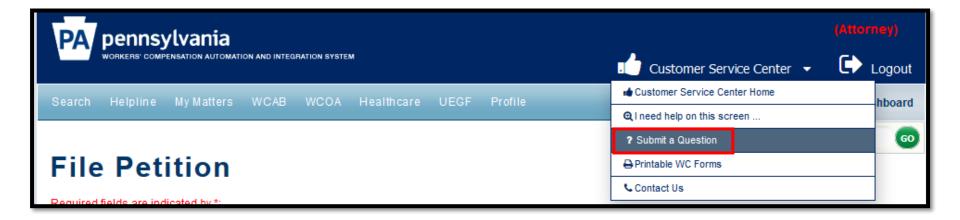

#### **CUSTOMER SERVICE CENTER FROM THE DASHBOARD:**

- <u>Customer Service Center Home</u>
  - Questions Repository
  - Process Guides & Simulations
  - <u>Previously Recorded Trainings</u>
- <u>I need help on this screen...</u>
- Submit a Question
- Printable WC Forms
- <u>Contact Us</u>