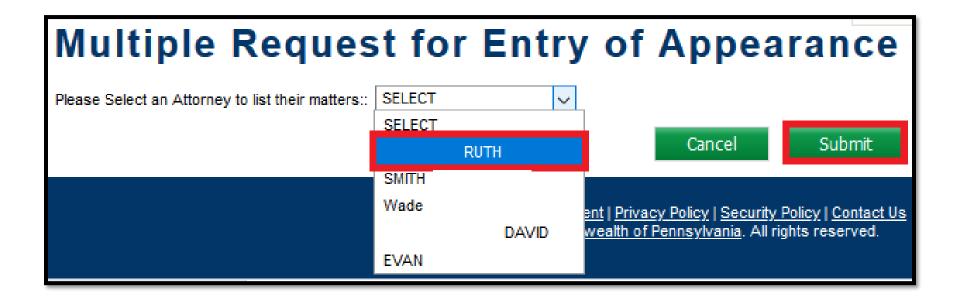

Select the Disassociated Attorney's name from the dropdown and then click **Submit**.

The Law Firm Admin can select some or all of the disassociated Attorney's matters to be reassigned and then click the radio button next to the Attorney who will be taking over, check the certification box, and then click **Submit**.

|                                                                                       |     | 415               | DEBF                                          | AS           | 11/23/2012    |        | Custom Painting |
|---------------------------------------------------------------------------------------|-----|-------------------|-----------------------------------------------|--------------|---------------|--------|-----------------|
|                                                                                       |     | 420               | LAWRE                                         | ENCE         | 4/27/2013     | USA IN | с               |
|                                                                                       |     | 701               | Ke                                            | evin         | 2/15/1995     | СС     | DMPANY          |
| 1 2                                                                                   | 3   | <u>4</u> <u>5</u> | <u>6</u>   <u>7</u>   <u>8</u>   <u>9</u>   1 | <u>10</u>    |               |        |                 |
| List of Attorneys                                                                     |     |                   |                                               |              |               |        |                 |
| Select (                                                                              | One | Name              |                                               | Pennsylvania | a Attorney ID |        |                 |
| ۲                                                                                     |     | SMITH             |                                               | 200          |               |        |                 |
| 0                                                                                     |     | Wade              |                                               | 321          |               |        |                 |
| 0                                                                                     |     |                   | DAVID                                         | 468          |               |        |                 |
| 0                                                                                     |     | EVAN              |                                               | 556          |               |        |                 |
| ✓ *I certify that all parties for the above claims have been notified of this request |     |                   |                                               |              |               |        |                 |
| Cancel Submit                                                                         |     |                   |                                               |              |               |        |                 |