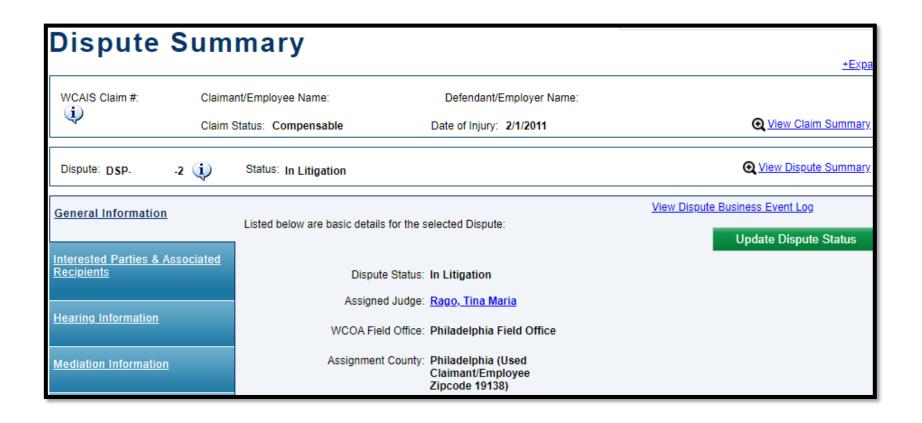

#### **DISPUTE SUMMARY**:

- General Information tab
  - <u>Viewing the Dispute Business Event Log</u>
- Interested Parties tab
  - <u>Changing Address</u>
- Petitions and Answers tab
  - <u>Submitting an Answer</u>
- <u>Hearing Information tab</u>
  - <u>Viewing the Hearing Summary Screen</u>
- Mediation Information tab
  - <u>Submitting a Mediation Statement</u>
- Exhibits tab
  - <u>Evidentiary Record Closing Date</u>
  - <u>Submitting an Exhibit</u>
  - <u>Tips for Submitting Large Exhibits</u>
  - <u>Submitting Surveillance Evidence</u>