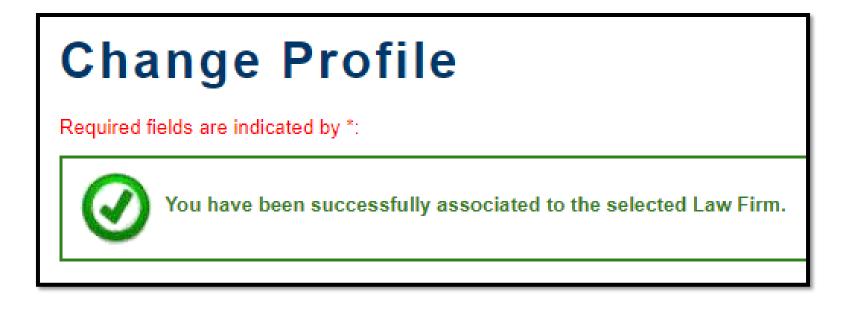

After successfully associating to the new firm, the Attorney will receive a confirmation message.

Once an Attorney is associated to a firm, the firm name will appear after the Attorney's name in the Interested parties tab in WCAIS with the name of the firm in parentheses.