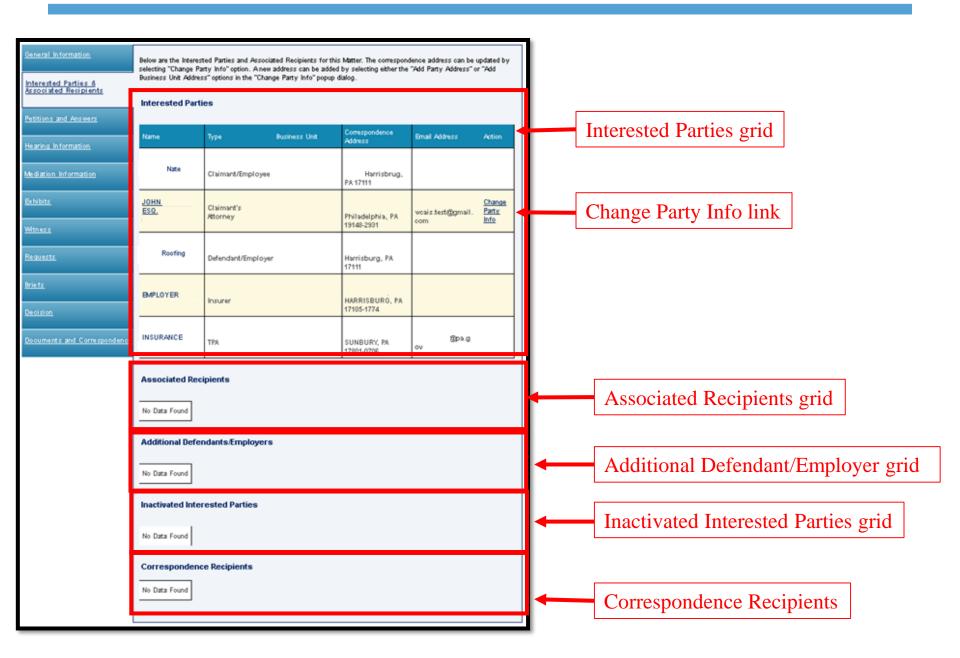

#### **DISPUTE SUMMARY**:

- General Information tab
  - <u>Viewing the Dispute Business Event Log</u>
- Interested Parties tab
  - <u>Changing Address</u>
- Petitions and Answers tab
  - <u>Submitting an Answer</u>
- <u>Hearing Information tab</u>
  - <u>Viewing the Hearing Summary Screen</u>
- Mediation Information tab
  - <u>Submitting a Mediation Statement</u>
- Exhibits tab
  - <u>Evidentiary Record Closing Date</u>
  - <u>Submitting an Exhibit</u>
  - <u>Tips for Submitting Large Exhibits</u>
  - <u>Submitting Surveillance Evidence</u>