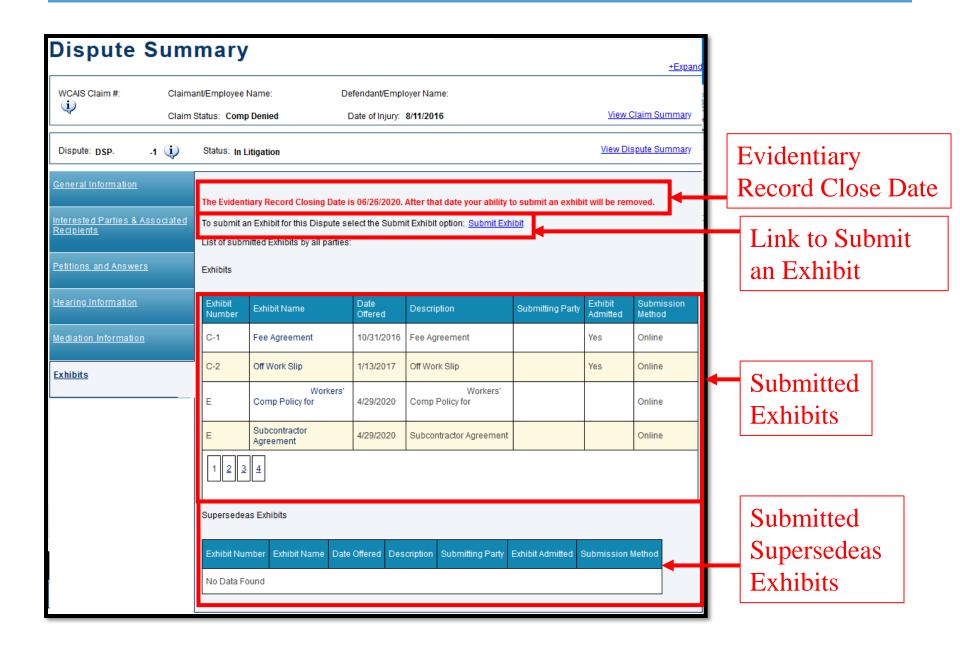

#### **DISPUTE SUMMARY**:

- General Information tab
  - <u>Viewing the Dispute Business Event Log</u>
- Interested Parties tab
  - <u>Changing Address</u>
- Petitions and Answers tab
  - <u>Submitting an Answer</u>
- <u>Hearing Information tab</u>
  - <u>Viewing the Hearing Summary Screen</u>
- Mediation Information tab
  - <u>Submitting a Mediation Statement</u>
- Exhibits tab
  - <u>Evidentiary Record Closing Date</u>
  - <u>Submitting an Exhibit</u>
  - <u>Tips for Submitting Large Exhibits</u>
  - <u>Submitting Surveillance Evidence</u>