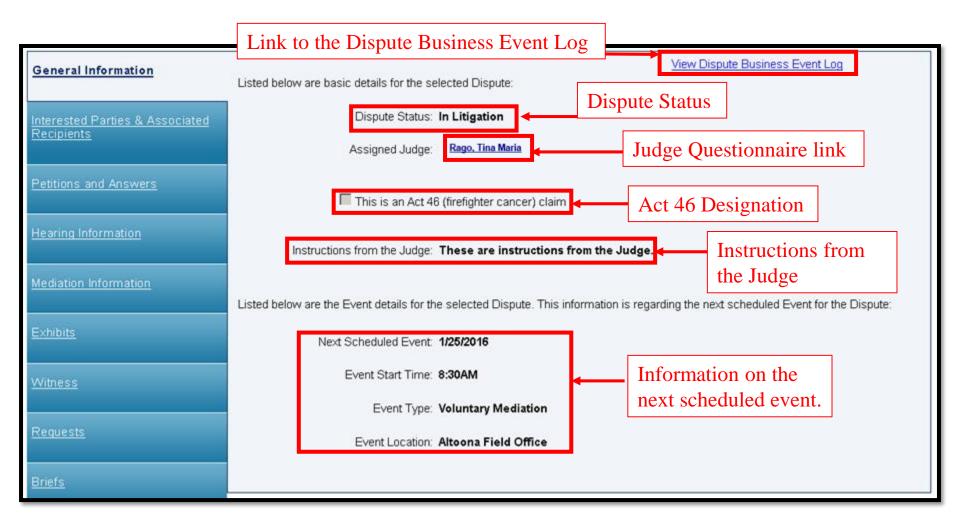

#### **DISPUTE SUMMARY**:

- General Information tab
  - <u>Viewing the Dispute Business Event Log</u>
- Interested Parties tab
  - <u>Changing Address</u>
- Petitions and Answers tab
  - <u>Submitting an Answer</u>
- <u>Hearing Information tab</u>
  - <u>Viewing the Hearing Summary Screen</u>
- Mediation Information tab
  - <u>Submitting a Mediation Statement</u>
- Exhibits tab
  - <u>Evidentiary Record Closing Date</u>
  - <u>Submitting an Exhibit</u>
  - <u>Tips for Submitting Large Exhibits</u>
  - <u>Submitting Surveillance Evidence</u>