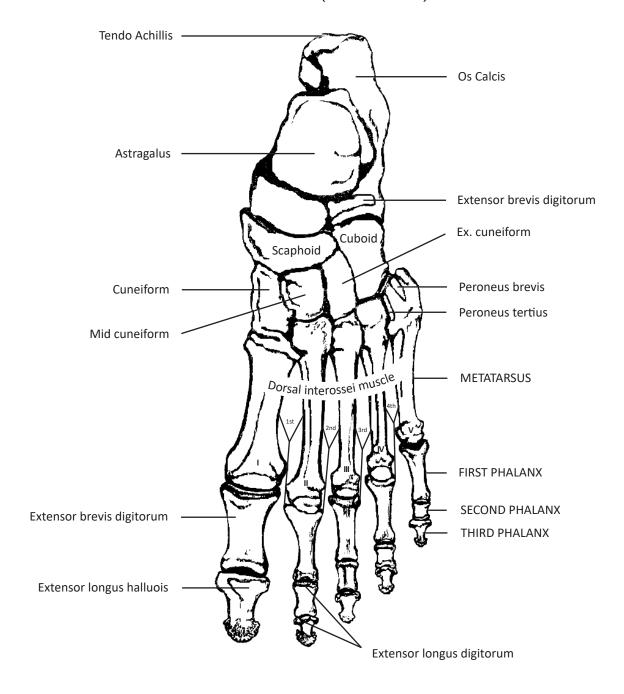

## **DISMEMBERMENT CHART**Sec. 306(c) Workers' Compensation Act as Amended

The Left Foot (Dorsal surface)