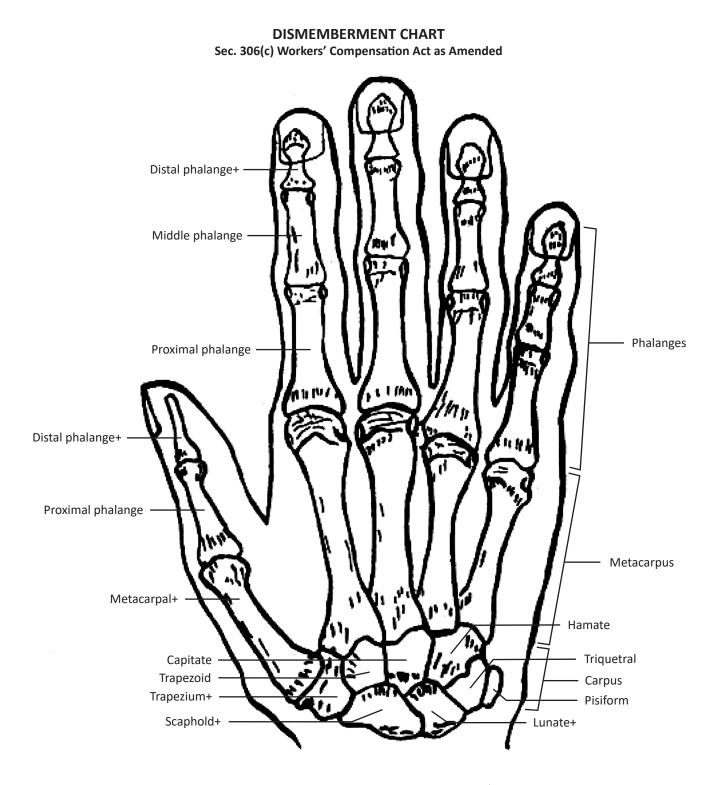

## DISMEMBERMENT CHART SEC. 306(c) WORKERS' COMPENSATION ACT AS AMENDED

| EMPLOYEE SOCIAL SECURITY NUMBER OR WC ID NUMBER   - -   - - | DATE OF INJURY WCAIS CLAIM NUMBER                      |
|-------------------------------------------------------------|--------------------------------------------------------|
| EMPLOYEE                                                    | EMPLOYER                                               |
| First name                                                  | Name                                                   |
| Last name                                                   | Address                                                |
| Date of birth                                               | Address                                                |
| Address                                                     | City/Town State ZIP                                    |
| Address                                                     | County                                                 |
| City/Town State ZIP                                         | Telephone FEIN                                         |
| County                                                      | INSURER or THIRD PARTY ADMINISTRATOR (if self-insured) |
| Telephone                                                   | Name                                                   |
| INJURY INFORMATION                                          | Address                                                |
| Part of body injured                                        | Address                                                |
| Nature of injury                                            | City/Town State ZIP                                    |
| Accident/injury description narrative                       | County                                                 |
|                                                             | Telephone FEIN                                         |
| Marked by M.D.                                              | NAIC code or Insurer code                              |
| Check if occupational disease                               | Insurer/TPA claim #                                    |